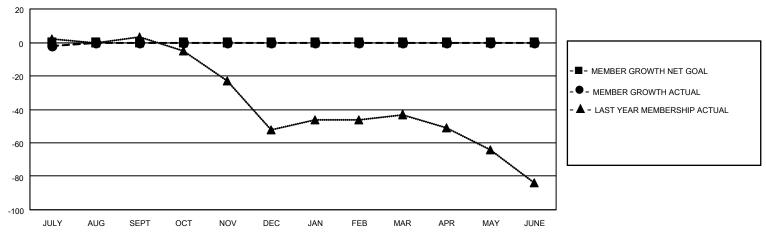

## GOALS AND ACTUAL MEMBERS CUMULATIVE

| DROPPED CLUBS: 0 |    | 3 CLUBS OF 42 ADDED 1 OR MORE | GENDER DISTRIBUTION             |              |     |
|------------------|----|-------------------------------|---------------------------------|--------------|-----|
|                  |    | NEW MEMBERS                   | MALE                            | 579 (59.38%) |     |
|                  |    |                               | FEMALE                          | 396 (40.62%) |     |
| DROPPED MEMBERS  |    |                               |                                 |              |     |
| DECEASED         | 2  | CLICK HERE FOR CUMULATIVE     | TOTAL FAMILY UNIT MEMBERS       |              | 186 |
| CLUB CANCELLED 0 |    | MEMBERSHIP DATA               |                                 |              |     |
| OTHER            | 14 |                               | FAMILY MEMBERS PAYING HALF DUES |              | 98  |
| TOTAL            | 16 |                               | 000                             |              |     |